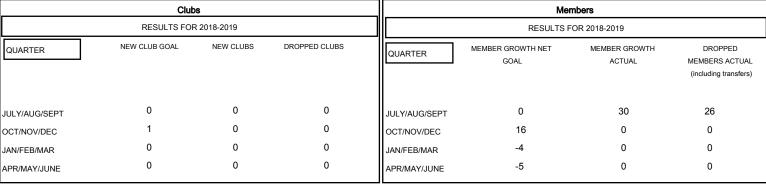

## GOALS AND ACTUAL NEW CLUBS CUMULATIVE

| DROPPED CLUBS: 0 |    |
|------------------|----|
| DROPPED MEMBERS  |    |
| DECEASED         | 5  |
| CLUB CANCELLED   | 0  |
| OTHER            | 21 |
| TOTAL            | 26 |