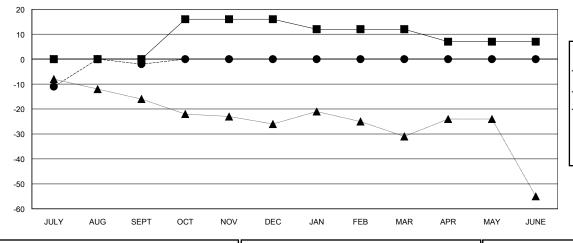

## GOALS AND ACTUAL NEW CLUBS CUMULATIVE

| DROPPED CLUBS: 0 |    |
|------------------|----|
| DROPPED MEMBERS  |    |
| DECEASED         | 5  |
| CLUB CANCELLED   | 0  |
| OTHER            | 21 |
| TOTAL            | 26 |